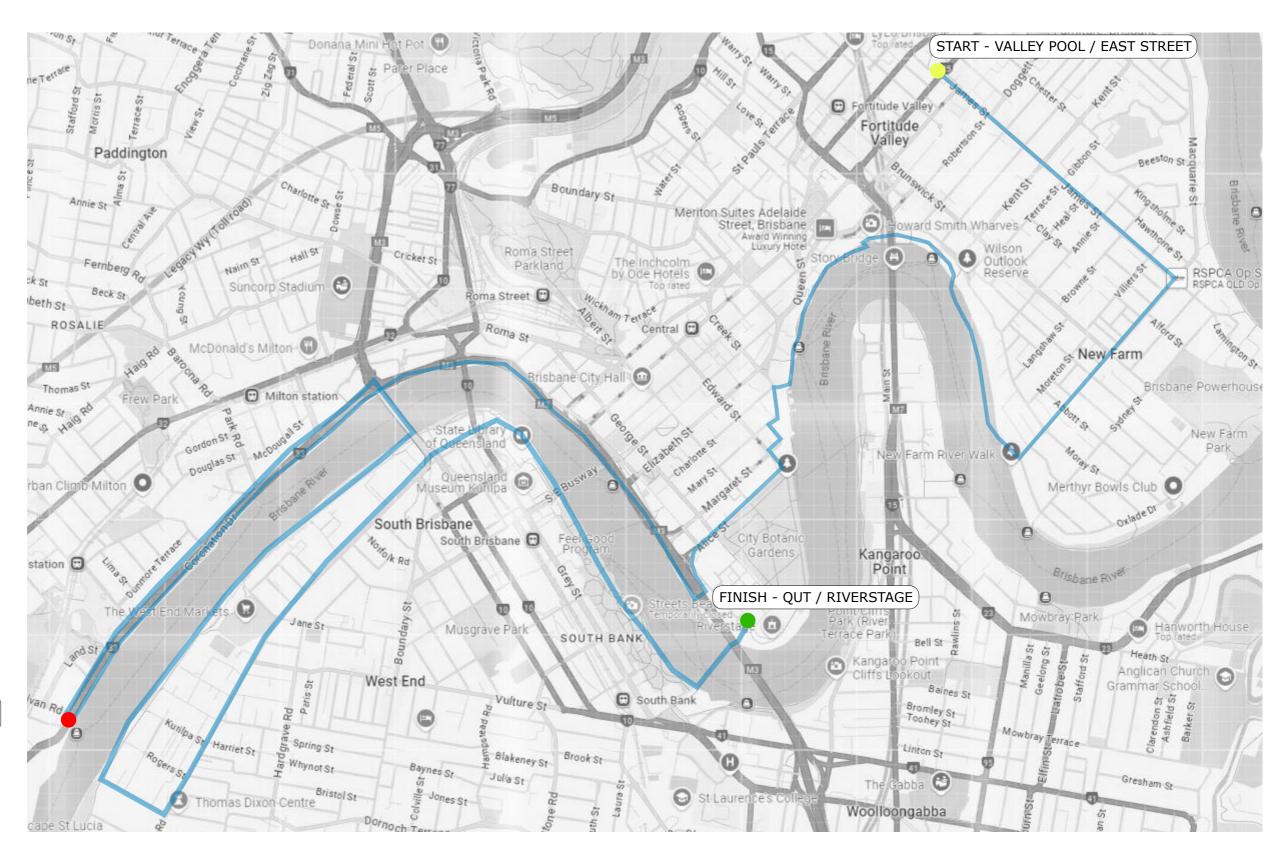

**21.1K RUN** 

6.30 am , EAST STREET , FORTITUDE VALLEY START:

FINISH: 9.30 am , QUT **COLAPSE 2026** 

START: 8.00 am , EAST STREET , FORTITUDE VALLEY

FINISH: 5.00 Pm , QUT

Start : East Street

James Street Merthyr Road New Farm Riverwalk **Boundary Street** City Reach Boardwalk Creek Street Eagle Street Felix Street **Edward Street** Alice Street Gardens Point Road

Along the River -Ferry Terminal Sylvan RD Toowong

Back to Go Between Bridge

Riverside Drive Along the River -Forbes Street Montague Road -Kurilpa Bridge

Along the River -Goodwill Bridge

Crossing Kurilpa Bridge

Finish: QUT

Turning Point Tactical Mask Run -Sandbag Run

info@colapse.com.au

ABN: 95670007002